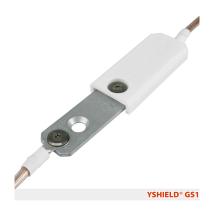

## YSHIELD® GS1 | Grounding plate 20x80 mm

Small and flat grounding plate 20x80 mm for installation directly on top of shielding products and grounding straps

Small and flat grounding plate 20x80 mm for installation directly on top of shielding products and grounding straps. For the skirting board area. Installation preferably in the baseboard area (due to its small grounding surface) with shielding paint, shielding mesh. Usage only on the interior. One piece per wall is necessary due to the small contact area. Height when completely mounted is only 4 mm (without cover) or 6 mm (including cover).

- Connectivity: 2 cable connections
- Scope of delivery: Aluminium plate 15x75x2 mm, plastic cover 20x80x6 mm, all necessary screws, discs, dowels, cable lugs and a screwing tool with Torx®-Bits. Cable is not included in the scope of delivery we recommend our pre-assembled cables GL

YSHIELD® GS1