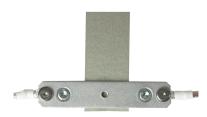

## YSHIELD® GS1 | Grounding plate 20x80 mm

Small and flat grounding plate 20x80 mm for installation directly on top of shielding products and grounding straps

Small and flat grounding plate 20x80 mm for installation directly on top of shielding products and grounding straps. For the skirting board area. Installation preferably in the baseboard area (due to its small grounding surface) with shielding paint, shielding mesh. Usage only on the interior. One piece per wall is necessary due to the small contact area. Height when completely mounted is only 4 mm (without cover) or 6 mm (including cover).

- Connectivity: 2 cable connections
- Scope of delivery: Aluminium plate 15x75x2 mm, plastic cover 20x80x6 mm, all necessary screws, discs, dowels, cable lugs and a screwing tool with Torx®-Bits. Cable is not included in the scope of delivery we recommend our pre-assembled cables GL

YSHIELD® GS1